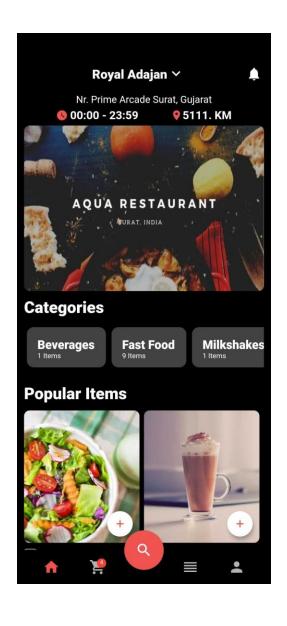

# Customer App

✓Customized customer ordering app for your Brand – All Outlets

✓Nearby Outlets feature using user's current location

✓Android & iOS

✓ Delivery & Pickup Modules

✓Advanced Orders

✓Management from RoyalPOS Admin Portal