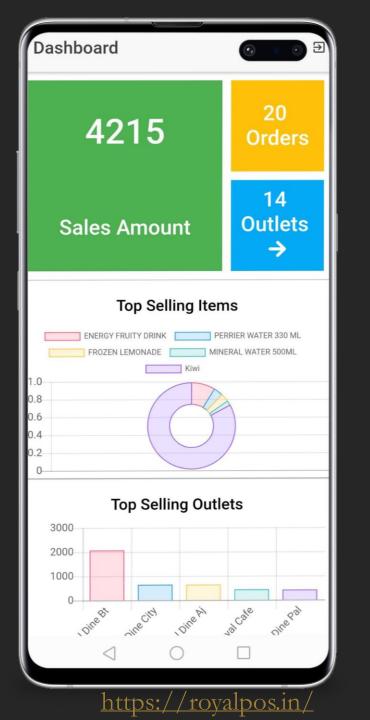

### RoyalPOS Merchant App

#### ✓ For Android & iOS

✓Owners Can Track Real Time SalesData anytime anywhere of any of its Stores

✓Quick and Crisp overview with required statistical figures and graphical representation

✓ Export or email Reports