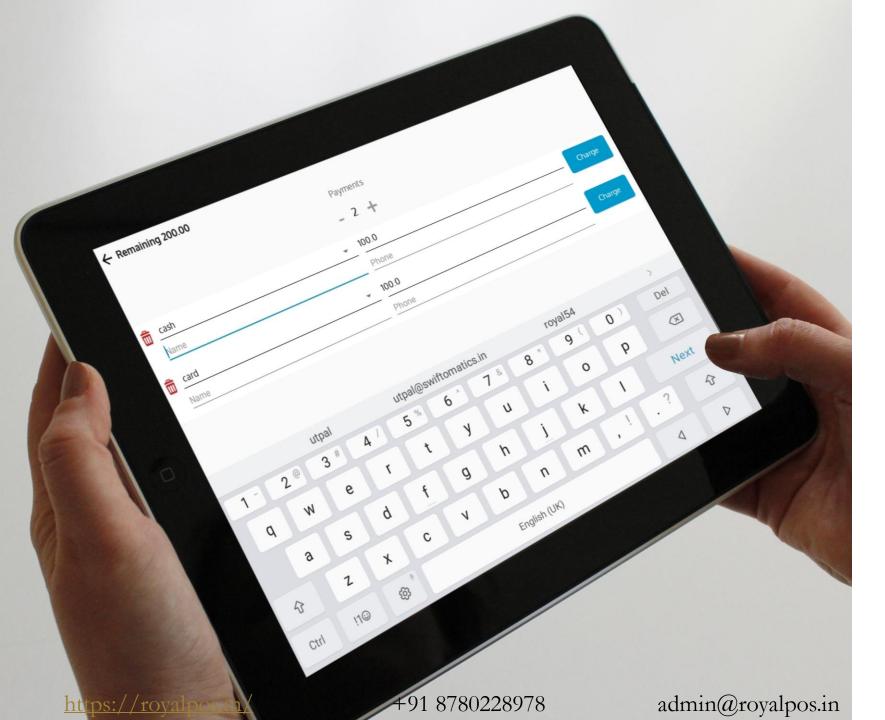

### Split Bill Amount

Provision to split final
 bill amount in numbers
 specified

✓Automated calculation

✓ Provision to individually specify payment mentod (cash or card etc.) for each split amount

✓ Each separate receipts
 will be printed based on
 the split amount

### Partial Payment

Provision to pay the part payment at the time of billing and pay the remaining amount later

+91 8780228978