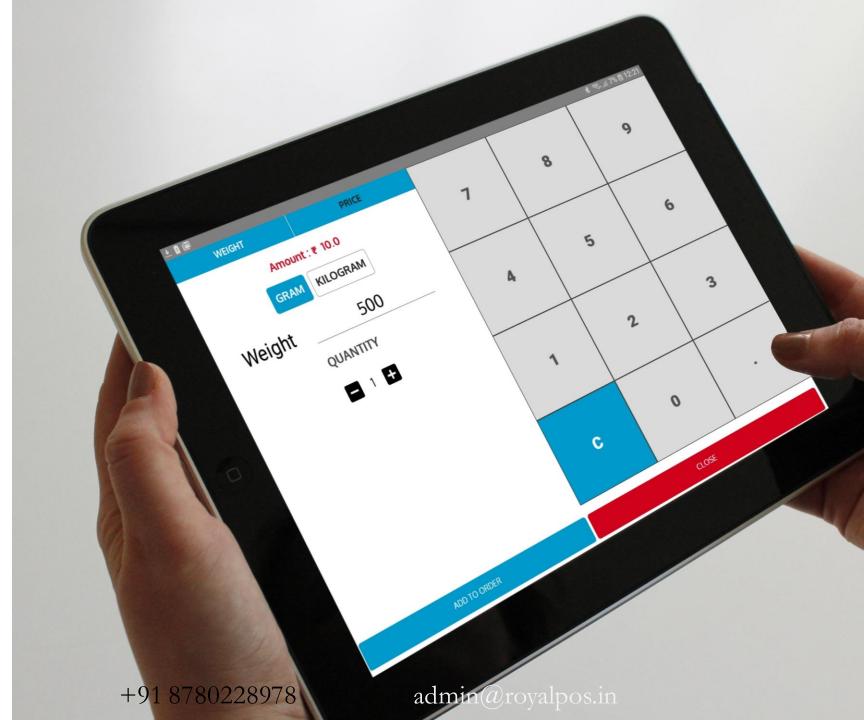

### Weight wise POS

✓ Flexible structured
 Weight wise POS with
 Robust measuring
 units conversions

✓All measurings units supported for POS

✓Weight wise inventory & stock management

https://royalpos.in/