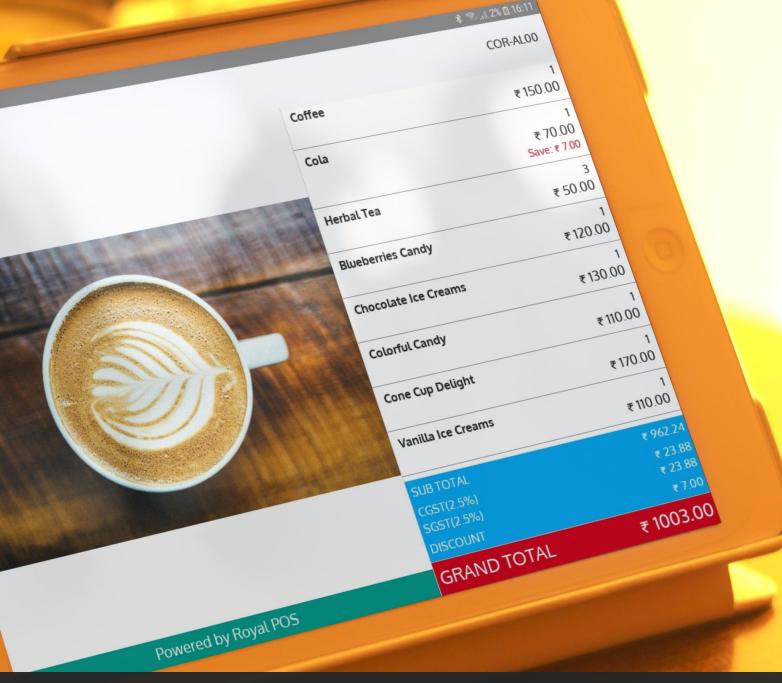

### Perfectly Crafted Order Screen

✓It takes few seconds to punch orders and generate print receipts

 Super easy to use and carefully curated keeping in account with all the POS requirements

✓ Seamlessly perfect for quick service restaurants, fine dine restaurants & all kinds of retail stores. Web Based Backoffice Admin Portal