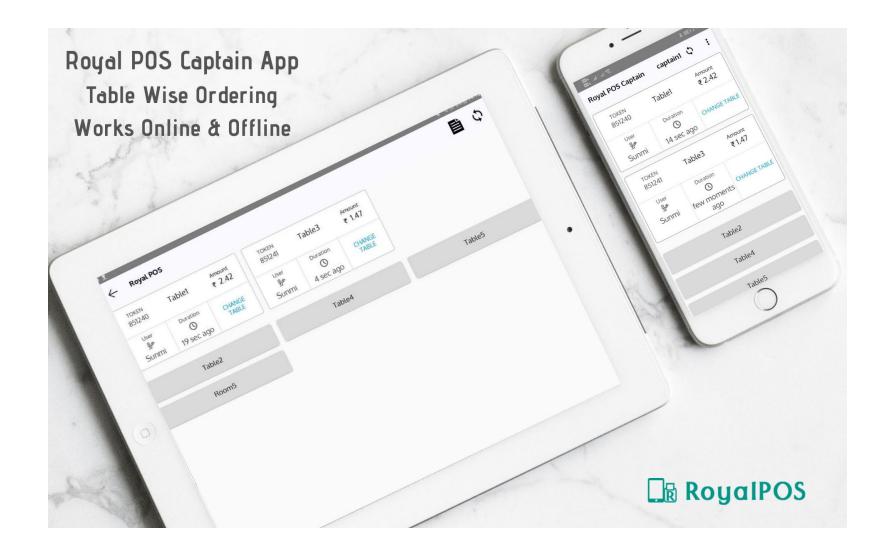

+91 8780228978

Table Wise Orders for Fine Dine Restaurants

- Easy to manage table wise waiter order taking process
- •Add new tables as per guests arriving
- •Convinient way to manage orders for active tables
- RoyalPOS has a separate Captain App which enables multiple waiters taking orders offline