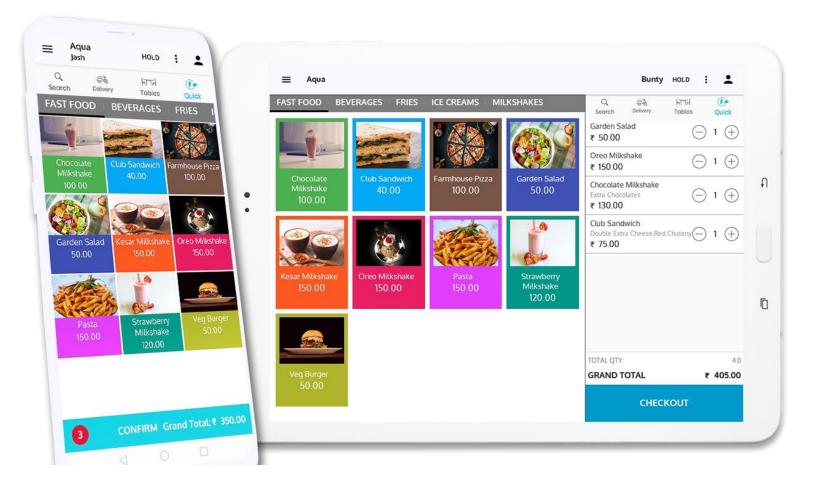

### Perfectly Crafted Order Screen

✓It takes few seconds to punch orders and generate print receipts

 Super easy to use and carefully curated keeping in account with all the POS requirements

✓ Seamlessly perfect for quick service restaurants, fine dine restaurants & all kinds of retail stores. Web Based Backoffice Admin Portal