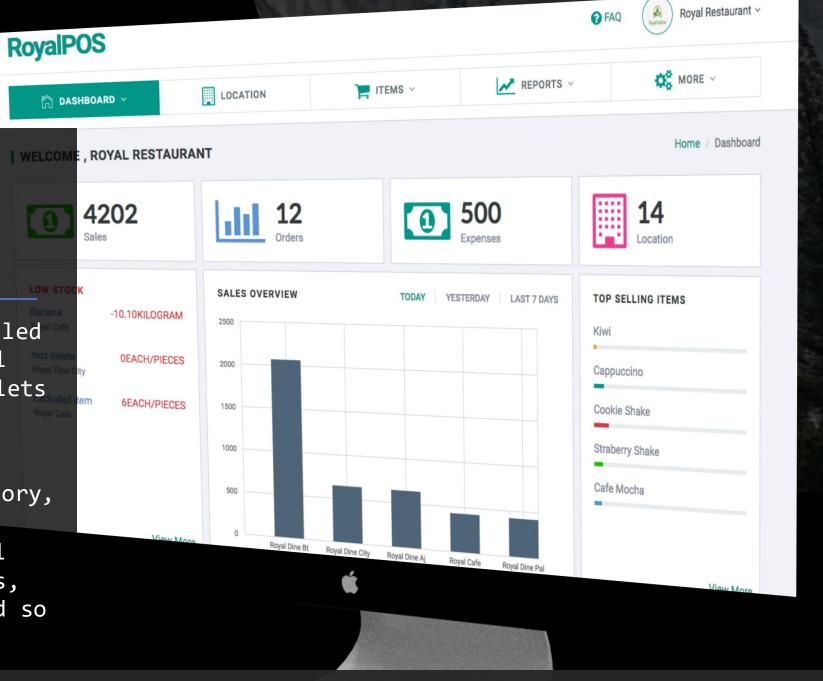

### Perfectly Crafted Order Screen

✓It takes few seconds to punch orders and generate print receipts

 Super easy to use and carefully curated keeping in account with all the POS requirements

✓ Seamlessly perfect for quick service restaurants, fine dine restaurants & all kinds of retail stores. Web Based Backoffice Admin Portal

Full control & detailed customization for all your locations / outlets convenient at single point!

Manage taxes, inventory, recipe inventory, graphical reports and analytics, access sales data and so much more..