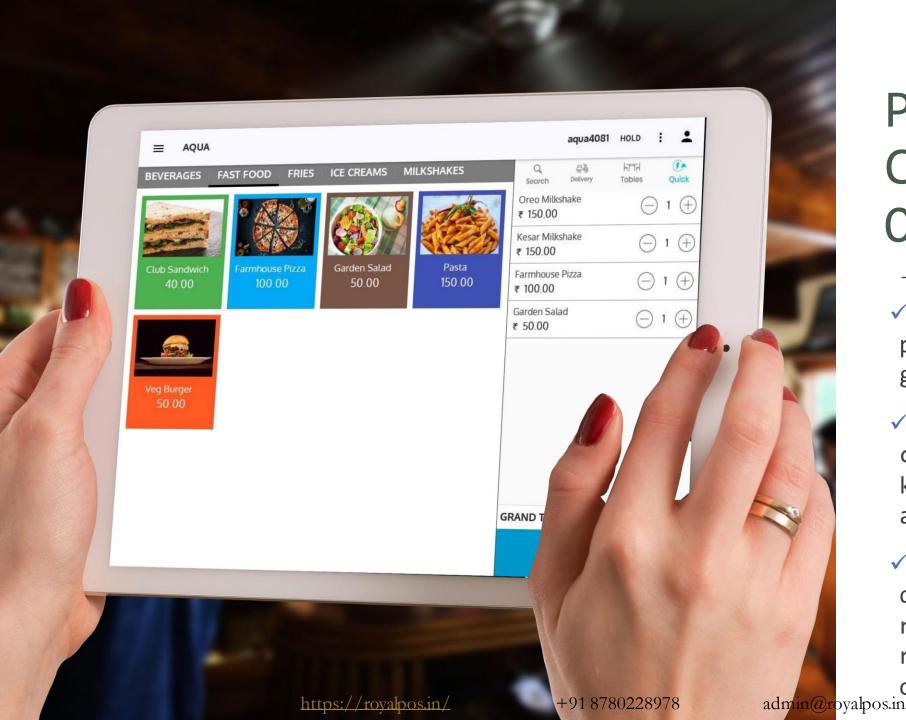

### Perfectly Crafted Order Screen

✓It takes few seconds to punch orders and generate print receipts

 Super easy to use and carefully curated keeping in account with all the POS requirements

✓ Seamlessly perfect for quick service restaurants, fine dine restaurants & all kinds of retail stores. Web Based Backoffice Admin Portal