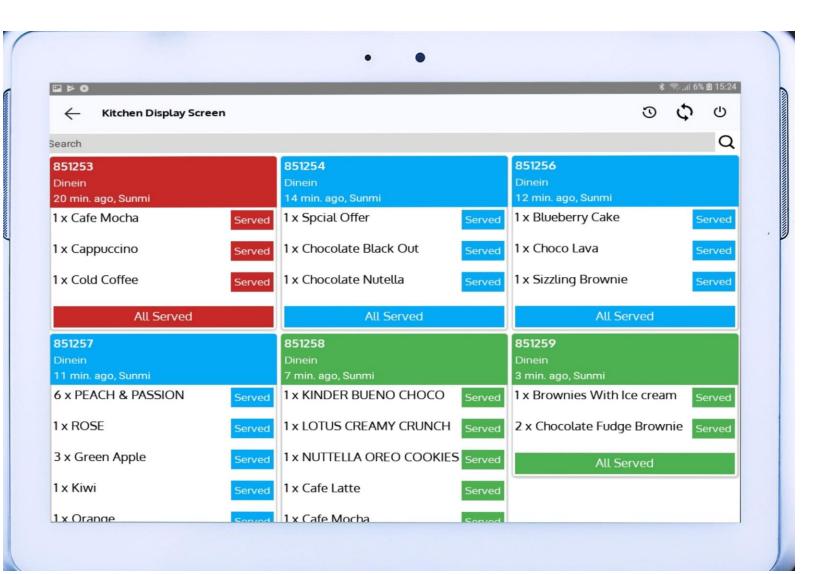

### Kitchen Display Screen (KDS)

✓ Interactive KDS for Fine
 Dine Restaurants & Quick
 Service Restaurants & Cafes
 Business Types

✓As Soon as the order is punched in, order is displayed table wise / order number Wise on KDS

✓ When Order is Ready, Chef can mark status as done which in turn is notified to assigned waiter to take prepared food to table

https://royalpos.in/

+91 8780228978